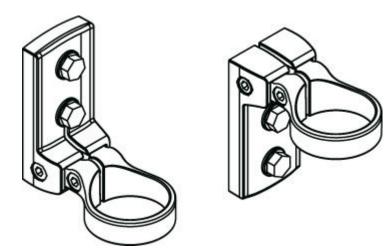

ting bracket, at system: Through-hole mounting Mounting bracket, at device: Clampable Type of mounting device: Turning, 240°, Shock absorber Material: Metal, Plastic Shock absorber: Yes |
| 1        | 540355   | BT-SET-240CS-E     | Mounting<br>bracket | Mounting bracket, at system: Through-hole mounting Mounting bracket, at device: Clampable Type of mounting device: Shock absorber, Turning, 240° Material: Metal, Plastic Shock absorber: Yes |

### **Dimensioned drawings**

All dimensions in millimeters



#### BT-SET-240BS-E swivel mount





- M6 screw
- Shock absorber, M6 thread



#### BT-SET-240CS-E swivel mount





- Shock absorber, M6 thread



### Mounting dimensions



- a b
- Beam spacing Swivel axis Alternative mounting variant

### Mounting variants





### Mounting variants