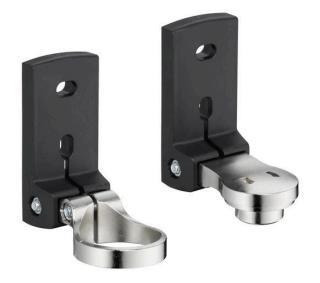

# **△** Leuze electronic

the sensor people

Part no.: 540352 BT-SET-240BCS-E Mounting bracket set

Figure can vary

#### Set consists of

| Quantity | Part no. | Designation        | Article             | Description                                                                                                                                                                                   |
|----------|----------|--------------------|---------------------|-----------------------------------------------------------------------------------------------------------------------------------------------------------------------------------------------|
| 1        | 540356   | BT-SET-240BS-<br>E | Mounting<br>bracket | Mounting bracket, at system: Through-hole mounting Mounting bracket, at device: Clampable Type of mounting device: Turning, 240°, Shock absorber Material: Metal, Plastic Shock absorber: Yes |
| 1        | 540355   | BT-SET-240CS-E     | Mounting<br>bracket | Mounting bracket, at system: Through-hole mounting Mounting bracket, at device: Clampable Type of mounting device: Shock absorber, Turning, 240° Material: Metal, Plastic Shock absorber: Yes |