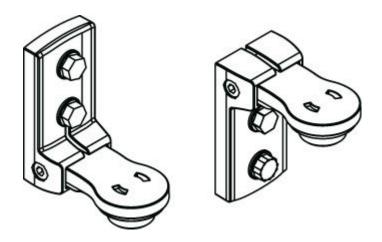

Mounting<br>bracket | Mounting bracket, at system: Through-hole mounting Mounting bracket, at device: Clampable Type of mounting device: Turning, 240°, Shock absorber Material: Metal, Plastic Shock absorber: Yes |
| 1        | 540355   | BT-SET-240CS-E     | Mounting<br>bracket | Mounting bracket, at system: Through-hole mounting Mounting bracket, at device: Clampable Type of mounting device: Shock absorber, Turning, 240° Material: Metal, Plastic Shock absorber: Yes |

### **Dimensioned drawings**

All dimensions in millimeters



#### BT-SET-240BS-E swivel mount





- M6 screw
- Shock absorber, M6 thread



#### BT-SET-240CS-E swivel mount





- Shock absorber, M6 thread



### Mounting dimensions



- a b
- Beam spacing Swivel axis Alternative mounting variant

### Mounting variants





### Mounting variants