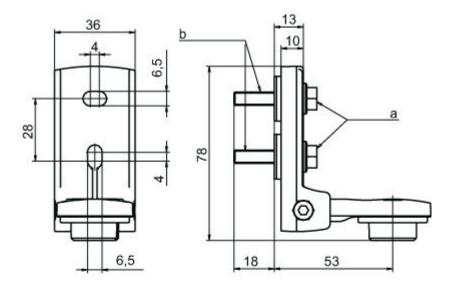

### **Dimensioned drawings**

All dimensions in millimeters

#### BT-SET-240BS-E swivel mount

- M6 screw
- Shock absorber, M6 thread

### Mounting dimensions

- a b
- Beam spacing Swivel axis Alternative mounting variant