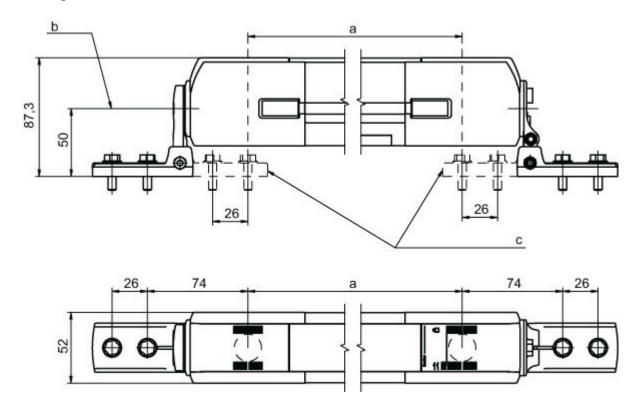

### **Dimensioned drawings**

All dimensions in millimeters

### Mounting dimensions

- a b
- Beam spacing Swivel axis Alternative mounting variant