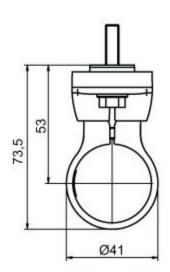

### **Dimensioned drawings**

All dimensions in millimeters

#### BT-SET-240BS-E swivel mount

- M6 screw
- Shock absorber, M6 thread