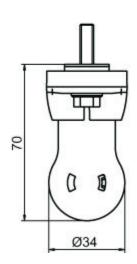

### **Dimensioned drawings**

All dimensions in millimeters

### Mounting dimensions

- a b
- Beam spacing Swivel axis Alternative mounting variant