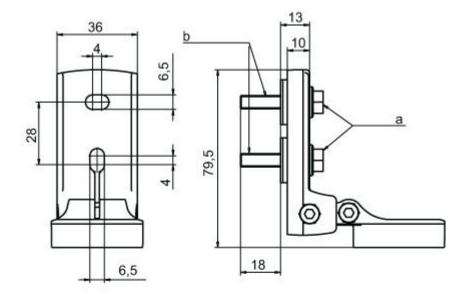

### **Dimensioned drawings**

All dimensions in millimeters

#### BT-SET-240CS-E swivel mount

- Shock absorber, M6 thread

### Mounting dimensions

- a b
- Beam spacing Swivel axis Alternative mounting variant